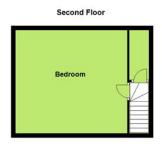

## Warren Road, Torquay

£235,000

INVESTORS ONLY - An HMO property offered for sale with tenants in situ. The accommodation comprises communal entrance hall, inner hall, kitchen/utility, six bedrooms, shower room, W.C, garden. Income - £2,500 per month

## 55 Warren Road, Torquay, Devon TQ2 5TH

INVESTORS ONLY - An HMO property offered for sale with tenants in situ. The accommodation comprises communal entrance hall, inner hall, kitchen/utility, six bedrooms, shower room, W.C, garden. Income - £2,500 per month