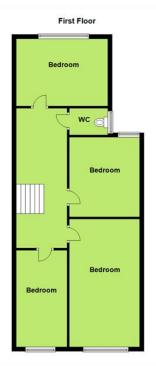

## Warren Road, Torquay

£235,000

INVESTORS ONLY - An HMO property offered for sale with tenants in situ. The accommodation comprises communal entrance hall, inner hall, kitchen/utility, six bedrooms, shower room, W.C, garden. Income - £2,500 per month

## 55 Warren Road, Torquay, Devon TQ2 5TH

INVESTORS ONLY - An HMO property offered for sale with tenants in situ. The accommodation comprises communal entrance hall, inner hall, kitchen/utility, six bedrooms, shower room, W.C, garden. Income - £2,500 per month