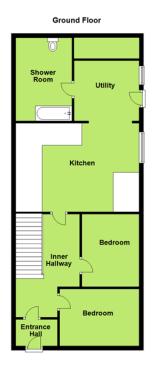

## Warren Road, Torquay

£235,000

INVESTORS ONLY - An HMO property offered for sale with tenants in situ. The accommodation comprises communal entrance hall, inner hall, kitchen/utility, six bedrooms, shower room, W.C, garden. Income - £2,500 per month

## 55 Warren Road, Torquay, Devon TQ2 5TH

INVESTORS ONLY - An HMO property offered for sale with tenants in situ. The accommodation comprises communal entrance hall, inner hall, kitchen/utility, six bedrooms, shower room, W.C, garden. Income - £2,500 per month